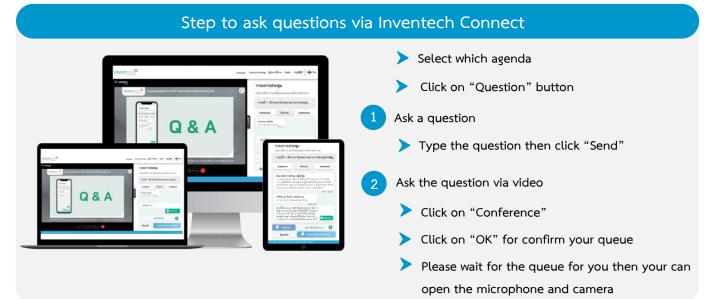

### Steps for registration for attending the meeting (e-Register) and voting process (e-Voting)

1 Get email and password that you received from your email or request OTP

- 2 Click on "Register" button, the system has already registered and counted as a quorum.
- <sup>3</sup> Click on "Join Attendance", Then click on "Join Meeting" button
- 4 Select which agenda that you want to vote
- 5 Click on "Vote" button
- 6 Click the voting button as you choose
- 7 The system will display status your latest vote