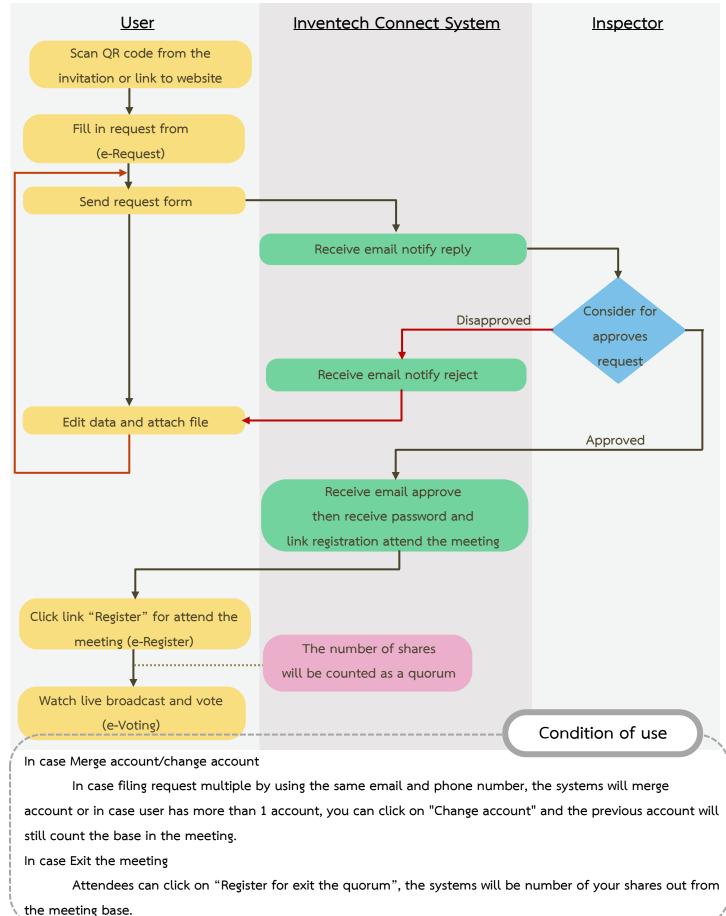

## Step for requesting Username & Password from via e-Request system

1. The Shareholders must submit a request to attend the meeting by Electronic Means via Web Browser at https://app.inventech.co.th/PMTA164179R/#/homepage or scan QR Code shown in the picture

3

and follow the steps as

Click link URL or scan QR Code in the letter notice Annual General Meeting Choose type request for request form to 4 step Step 1 Fill in the information shown on the registration Step 2 Fill in the information for verify Step 3 Verify via OTP Step 4 Successful transaction, The system will display information again to verify the exactitude of the information

\*\* Merge user accounts, please using the same email and phone number \*\*

Please wait for an email information detail of meeting and Password

2. For Shareholders who would like to attend the Meeting either through the Electronic Means by yourself or someone who is not the provided independent directors, please note that the electronic registration will be available from 17 April 2024 at 8:30 a.m. and shall be closed on 24 April 2024 Until the end of the meeting.

### Steps for registration for attending the meeting (e-Register) and voting process (e-Voting)

1 Get email and password that you received from your email or request OTP

- 2 Click on "Register" button, the system has already registered and counted as a quorum.
- <sup>3</sup> Click on "Join Attendance", Then click on "Join Meeting" button
- 4 Select which agenda that you want to vote
- 5 Click on "Vote" button
- 6 Click the voting button as you choose
- 7 The system will display status your latest vote

To cancel the last vote, please press the button "Cancel latest vote (This means that your most recent vote will be equal to not voting, or your vote will be determined by the agenda result) Shareholders can conduct a review of the votes on an agenda basis. When the voting results for that agenda are closed.